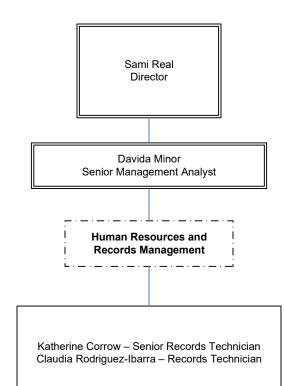

## Human Resources & Records Management

Human Resource Functions
Budget & PCI Oversite
Safety
Records and Records Management
Maintain Scanning Equipment